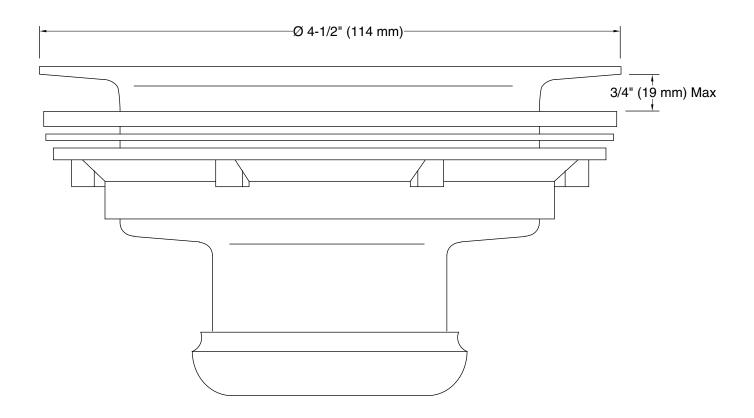

# Stainless steel sink drain and strainer K-8814

### **Technical Information**

All product dimensions are nominal.