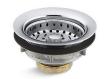

# Stainless steel sink drain and strainer K-8814

#### **Features**

- For sink installations with 3-1/2" (89 mm) or 4" (102 mm) outlet.
- Removable stainless steel basket strainer.
- 1½" (38 mm) diameter connection.
- Less tailpiece.

### Material

Stainless steel construction.